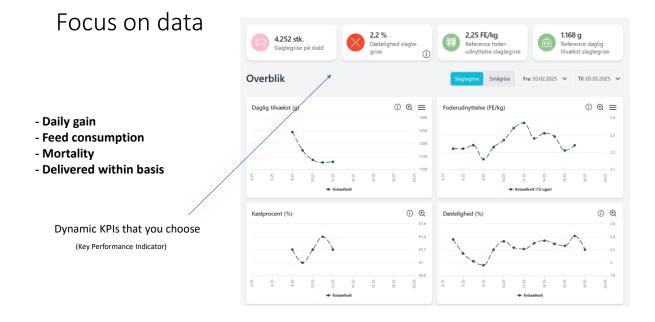

### E-rapport Q3 2023

- Daily gain
- Feed consumption
- Mortality
- Delivered in basic

|                                 |                |                     |           | 1       |          |        |          |          |         |  |
|---------------------------------|----------------|---------------------|-----------|---------|----------|--------|----------|----------|---------|--|
|                                 | Indg           | ange                | Afgange   |         |          |        |          |          |         |  |
|                                 | Total antal    | Vægt                | Gns. vægt |         |          | Antal  | Vægt     | t Gns.   | vægt    |  |
| Status                          | 17.129         | 1.142.862           | 66,7      | Flyttet |          | 0      |          | 0        |         |  |
| Købt                            | 0              | 0                   |           | Slagtet |          | 18.481 | 2.099.96 | 8        | 113,6   |  |
| Flyttet                         | 19.860         | 474.596             | 23,9      | Solgt   |          | 0      |          | 0        |         |  |
| Tilvækst i alt                  |                | 1.709.725           |           | Død     |          | 745    | 37.25    | 0        | 50,0    |  |
|                                 |                |                     |           | Kassere | de       | 67     | 6.64     | 8        | 99,2    |  |
|                                 |                |                     |           | Afviste |          | 0      |          | 0        |         |  |
|                                 |                |                     |           | Status  |          | 17.696 | 1.183.31 | 6        | 66,9    |  |
| Total                           | 36.989         | 3.327.183           | 90,0      | Total   | 3        | 86.989 | 3.327.18 | 3        | 90,0    |  |
| roduktio                        | n              |                     |           |         |          |        |          |          |         |  |
|                                 |                |                     | 01        | .07.23  | 01.04.23 | 01.0   | 01.23    | 01.10.22 | 01.10.2 |  |
|                                 |                |                     |           | .09.23  | 30.06.23 |        | 3.23     | 31.12.22 |         |  |
|                                 |                |                     |           | .03.23  | 50.00.25 | 31.0   | 13.23    | 51.12.22 | 30.09.2 |  |
| Dage i periode                  | n              | Dage                |           | 92      | 91       |        | 90       | 92       | 36      |  |
| Dage i periodei                 | 1              | Dage                |           | 92      | 91       |        | 90       | 92       | 50.     |  |
| PRODUKTIO                       | NSOMFA         | NG                  |           |         |          |        |          |          |         |  |
| Prod. grise                     |                | Stk                 | 1         | 9.065   | 19.007   | 19     | .128     | 19.595   | 76.82   |  |
| Produktionsres                  | ultat pr. gri  | S kr                |           |         |          |        |          |          |         |  |
| Daglig tilvækst                 |                | Gr                  |           | 994     | 997      |        | 963      | 972      | 98      |  |
| Referencetilvæ                  |                | 10 kg <sub>Gr</sub> | (         | 1.011   | 1.012    |        | 990      | 1.010    | 1.00    |  |
| (Faste værdier<br>Reference kød |                | asl. %              |           |         | 61,2     |        | 62,5     | 61,9     | 61,     |  |
| vægt                            | pct. veu o4k   | ysi. ‰              |           | 00,0    | 61,2     |        | 62,5     | 61,9     | 61,     |  |
|                                 |                |                     |           |         |          |        |          |          |         |  |
| FODER                           |                |                     |           |         |          |        |          |          |         |  |
| Foderstyrke/da                  |                | FEsv                |           | 2,71    | 2,56     |        | 2,49     | 2,56     | 2,58    |  |
| Foderforbrug /                  |                | FEsv                |           | 245     | 221      |        | 227      | 238      | 233     |  |
| FEsv/kg tilvæk                  | st             | Energ               |           | 2,13    | 2,57     |        | 2,59     | 2,63     | 2,6     |  |
| Reference FEsv                  | /kg tilvæks    | t Energ             | (         | 2,79    | 2,64     |        | 2,70     | 2,75     | 2,7     |  |
| 30-110kg                        | -              | 1                   |           | _       |          |        |          |          |         |  |
| DIVERSE OP                      |                | ED                  |           |         |          |        |          |          |         |  |
| Gns. vægt ved                   |                | Kg                  |           | 23.9    | 24.8     |        | 22.2     | 20,2     | 22.8    |  |
| Tilvækst/prod.                  |                | Kg                  |           | 89,7    | 86,0     |        | 87,5     | 90,6     | 88,4    |  |
| Foderdage / pr                  |                | Dage                |           | 90      | 86       |        | 91       | 93       | 90      |  |
|                                 |                |                     |           |         |          |        |          |          |         |  |
| KLASSIFICE                      |                |                     |           |         |          |        |          |          |         |  |
| Leverede i basi                 |                | %                   |           | 90      | 88       |        | 89       | 88       | 8       |  |
| Leverede unde                   |                |                     |           | 4       | 6        |        | 5        | 7        |         |  |
| Leverede over                   | basis af i all |                     |           |         | 6        |        | 6        | 5        | 6       |  |
| Kødprocent                      |                | %                   |           | 60,1    | 61,4     |        | 62,8     | 62,1     | 61,     |  |
| Kødpct. galtgri                 |                | %                   |           | 59,5    | 60,6     |        | 62,1     | 61,3     | 60,9    |  |
| Kødpct. sogrise                 |                | %                   |           | 60,6    | 62,2     |        | 63,6     | 63,0     | 62,4    |  |