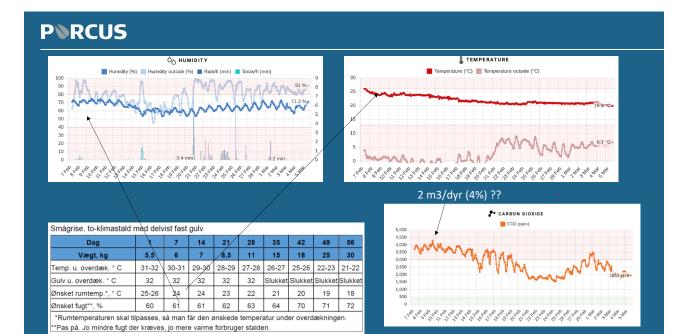

### New focus on environment and behaviour

The most integrated barn sensor system in the work Live Insights with Images – Every 5 minutes Continuous climate monitoring – every minute

05/<del>14/2025</del>

#### Case fra Holland

floorheating lowered from 38 to 30 degrees

Problems with soiling and earnecrosis

No soiling and significant reduction in earnecrosis

11