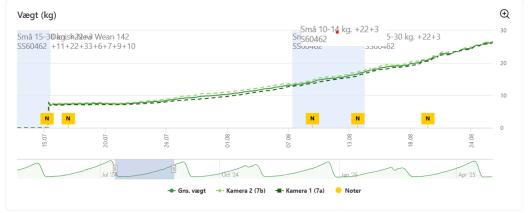

s



Problems with soiling and earnecrosis

No soiling and significant reduction in earnecrosis





11

#### **PRCUS**













15

#### **PRCUS**

#### Take home

Environment and behaviour can now be put even more in focus Weaning start up + first days of fattening Aggressions e.g. tail biting and earnecrosis Farrowing Soiling Streptococci Queue at feeders ETC



05/14/2025



#### Store Bouet

Cecilia Vanggaard, Production Manager

- Annual production 105,000 pigs
  - 15 employees
    - 2 lines

UK 25.000 DanBred/Danish genetics Multi 80.000 DanBred



#### Focus on clima start = Growth day 1-8 = total 320 g.

- This is where our journey in the clima started
- The pigs grew too little
- We seem to have tried ALL the food
- Many labour-intensive initiatives always from the Vet's ;)



19

#### Focus on the start of the clima Growth day 1-8 total = 650 grams

- · Management and the start is important
- The pigs can now tolerate a little more protein
- · The pigs that are moved to the finisherstables are now, more ready



#### Trends – We optimize feed changes



### E-rapport Q3 2023

- Daily gain
- Feed consumption
- Mortality
- Delivered in basic

|                                 |                |                     |           | 1       |          |        |          |          |         |  |
|---------------------------------|----------------|---------------------|-----------|---------|----------|--------|----------|----------|---------|--|
|                                 | Indg           | ange                | Afgange   |         |          |        |