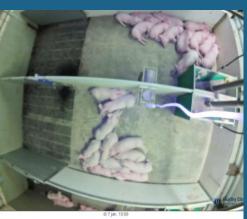

#### Case fra Holland

floorheating lowered from 38 to 30 degrees

Problems with soiling and earnecrosis

No soiling and significant reduction in earnecrosis

11