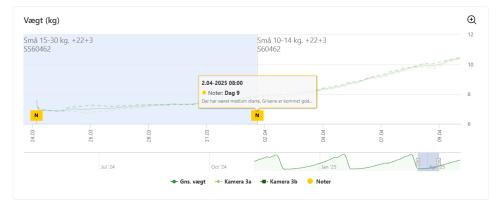

t up + first days of fattening Aggressions e.g. tail biting and earnecrosis Farrowing Soiling Streptococci Queue at feeders ETC



05/14/2025



#### Store Bouet

Cecilia Vanggaard, Production Manager

- Annual production 105,000 pigs
  - 15 employees
    - 2 lines

UK 25.000 DanBred/Danish genetics Multi 80.000 DanBred



#### Focus on clima start = Growth day 1-8 = total 320 g.

- This is where our journey in the clima started
- The pigs grew too little
- We seem to have tried ALL the food
- Many labour-intensive initiatives always from the Vet's ;)



19

#### Focus on the start of the clima Growth day 1-8 total = 650 grams

- · Management and the start is important
- The pigs can now tolerate a little more protein
- · The pigs that are moved to the finisherstables are now, more ready



#### Trends – We optimize feed changes



### E-rapport Q3 2023

- Daily gain
- Feed consumption
- Mortality
- Delivered in basic

|                                 |                |                     |           | 1       |          |        |          |          |         |  |
|---------------------------------|----------------|---------------------|-----------|---------|----------|--------|----------|----------|---------|--|
|                                 | Indg           | ange                | Afgange   |         |          |        |          |          |         |  |
|                                 | Total antal    | Vægt                | Gns. vægt |         |          | Antal  | Vægt     | t Gns.   | vægt    |  |
| Status                          | 17.129         | 1.142.