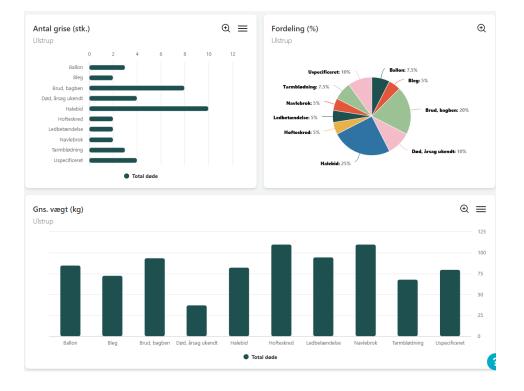

#### Case fra Holland

floorheating lowered from 38 to 30 degrees

Problems with soiling and earnecrosis

No soiling and significant reduction in earnecrosis

11

#### Take home

Environment and behaviour can now be put even more in focus Weaning start up + first days of fattening Aggressions e.g. tail biting and earnecrosis Farrowing Soiling Streptococci Queue at feeders ETC