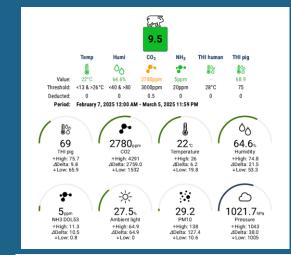

### New focus on environment and behaviour

The most integrated barn sensor system in the work Live Insights with Images – Every 5 minutes Continuous climate monitoring – every minute

05/<del>14/2025</del>