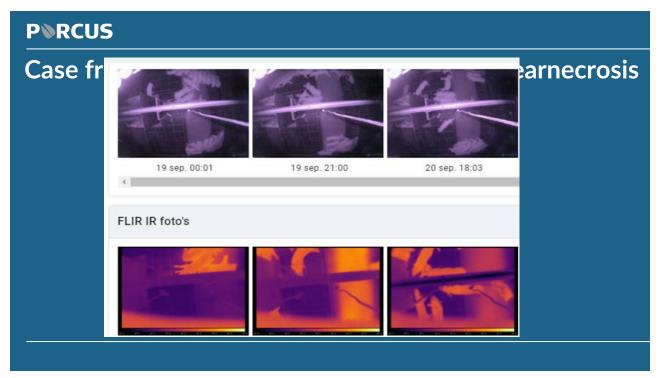

#### Case fra Holland

floorheating lowered from 38 to 30 degrees

Problems with soiling and earnecrosis

No soiling and significant reduction in earnecrosis

11