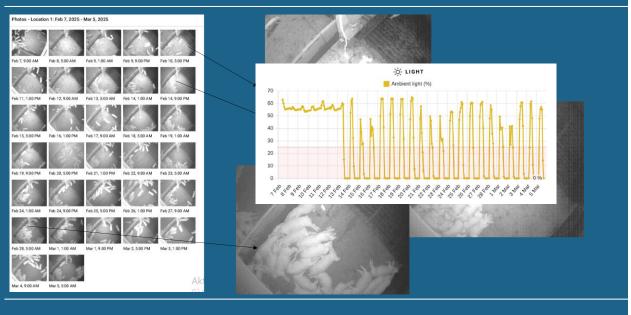

### New focus on environment and behaviour

The most integrated barn sensor system in the work Live Insights with Images – Every 5 minutes Continuous climate monitoring – every minute

05/<del>14/2025</del>

#### Take home

Environment and behaviour can now be put even more in focus Weaning start up + first days of fattening Aggressions e.g. tail biting and earnecrosis Farrowing Soiling Streptococci Queue at feeders ETC