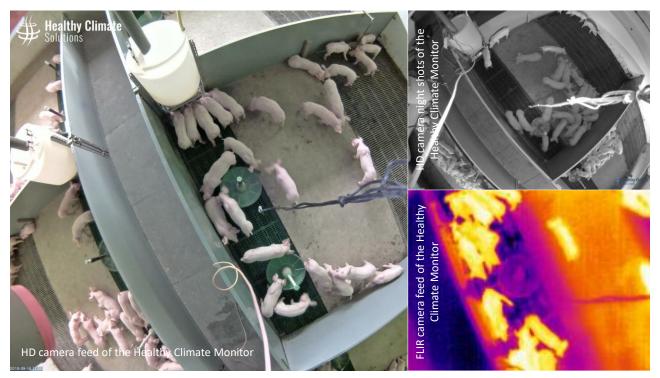

### New focus on environment and behaviour

The most integrated barn sensor system in the work Live Insights with Images – Every 5 minutes Continuous climate monitoring – every minute

05/<del>14/2025</del>