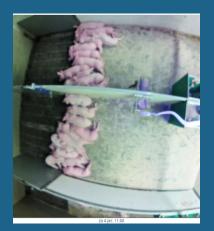

#### Case fra Holland

floorheating lowered from 38 to 30 degrees

Problems with soiling and earnecrosis

No soiling and significant reduction in earnecrosis

11