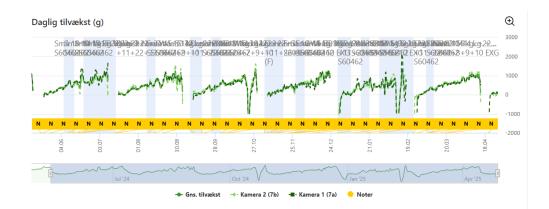

#### Focus on clima start = Growth day 1-8 = total 320 g.

- This is where our journey in the clima started
- The pigs grew too little
- We seem to have tried ALL the food
- Many labour-intensive initiatives always from the Vet's ;)

#### Focus on the start of the clima Growth day 1-8 total = 650 grams

- · Management and the start is important
- The pigs can now tolerate a little more protein
- · The pigs that are moved to the finisherstables are now, more ready

#### Trends – We optimize feed changes