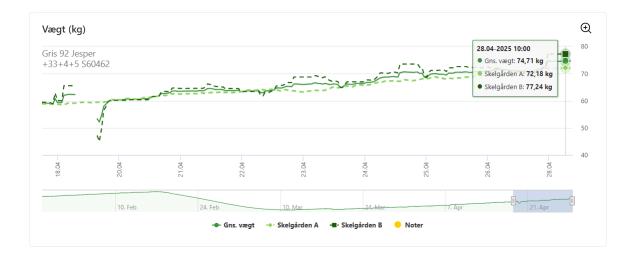

| 60,4               |  |

23

#### We have a weighing camera in two finisher stables



We have changed the number of mixtures we use in the slaughter pig houses We focus on insertion strategy in relation to sorting



Here you can see two cameras in a slaughter stable, where we test different levels of protein and lysine

#### BATS E-rapport in PIGS365

| Balance                       |              |                       |                      |          |         |         |                      |  |  |
|-------------------------------|--------------|-----------------------|----------------------|----------|---------|---------|----------------------|--|--|
|                               | Indgange     |                       |                      |          | Afgange |         |                      |  |  |
|                               | stk.         | Vægt                  | Gns. vægt            |          | stk.    | Vægt    | Gns. vægt            |  |  |
| Status                        | 0