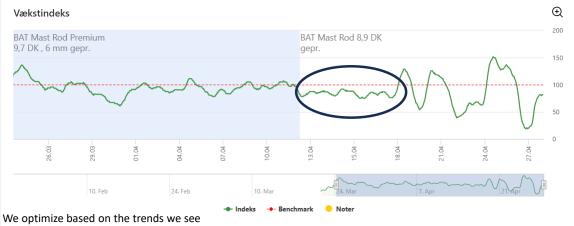

| 60,4               |  |

23

#### We have a weighing camera in two finisher stables



We have changed the number of mixtures we use in the slaughter pig houses We focus on insertion strategy in relation to sorting



Here you can see two cameras in a slaughter stable, where we test different levels of protein and lysine

#### BATS E-rapport in PIGS365

| Balance                       |              |                       |                      |          |         |         |                      |  |  |
|-------------------------------|--------------|-----------------------|----------------------|----------|---------|---------|----------------------|--|--|
|                               | Indgange     |                       |                      |          | Afgange |         |                      |  |  |
|                               | stk.         | Vægt