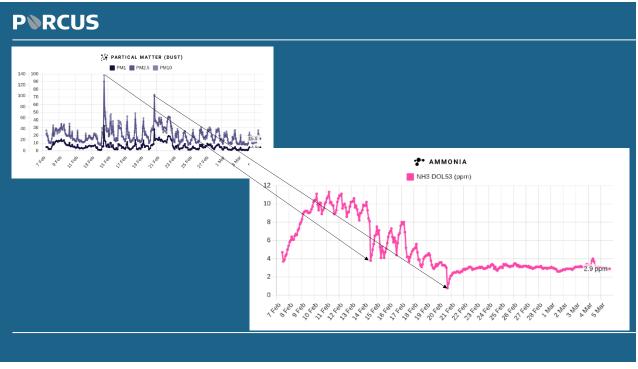

### New focus on environment and behaviour

The most integrated barn sensor system in the work Live Insights with Images – Every 5 minutes Continuous climate monitoring – every minute

05/<del>14/2025</del>

#### Take home

Environment and behaviour can now be put even more in focus Weaning start up + first days of fattening Aggressions e.g. tail biting and earnecrosis Farrowing Soiling Streptococci Queue at feeders ETC