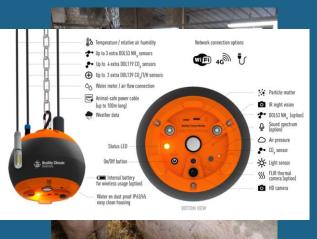

### New focus on environment and behaviour

The most integrated barn sensor system in the work Live Insights with Images – Every 5 minutes Continuous climate monitoring – every minute

05/<del>14/2025</del>

#### How do we gain insights...

Stay in the barn 24/7/365 or look at the pigs or focus on yours: Temperature sensors Weighing Camera, Flow Scale or Weighing Hold Feeders Security cameras Hygiene sensors Activity Monitors Climate monitoring systems Water System Monitoring Feed management systems