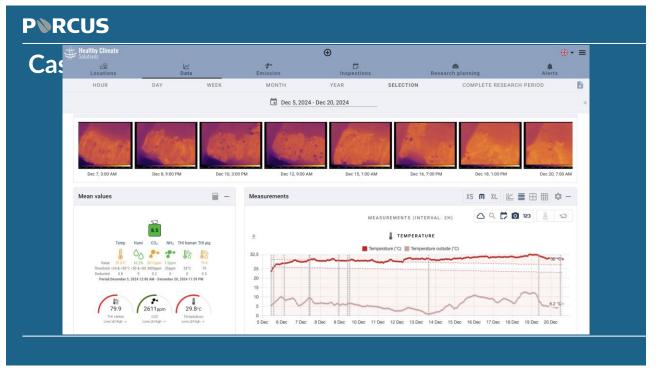

### New focus on environment and behaviour

The most integrated barn sensor system in the work Live Insights with Images – Every 5 minutes Continuous climate monitoring – every minute

05/<del>14/2025</del>